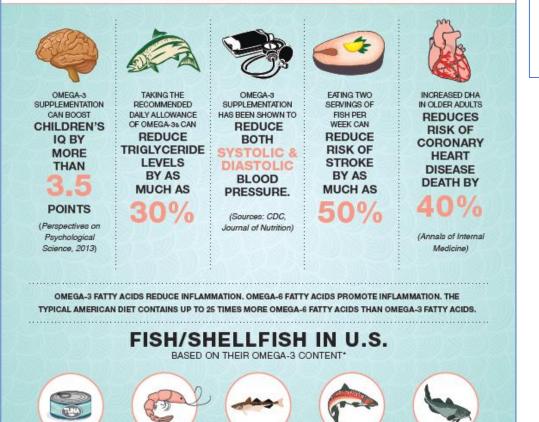

#### OMEGA-3s CAN HELP REDUCE THE RISK OF HEART ATTACKS AND STROKES, PLUS LOWER BLOOD PRESSURE

POLLOCK

0.45 grams

PER SERVING

\*Amounts are approx, based on brands, cooking methods and fresh/frozen.

SALMON

1.5 grams

PER SERVING

Cod

0.2 grams

PER SERVING

**CANNED TUNA** 

0.2 grams PER SERVING SHRIMP

0.3 grams

PER SERVING