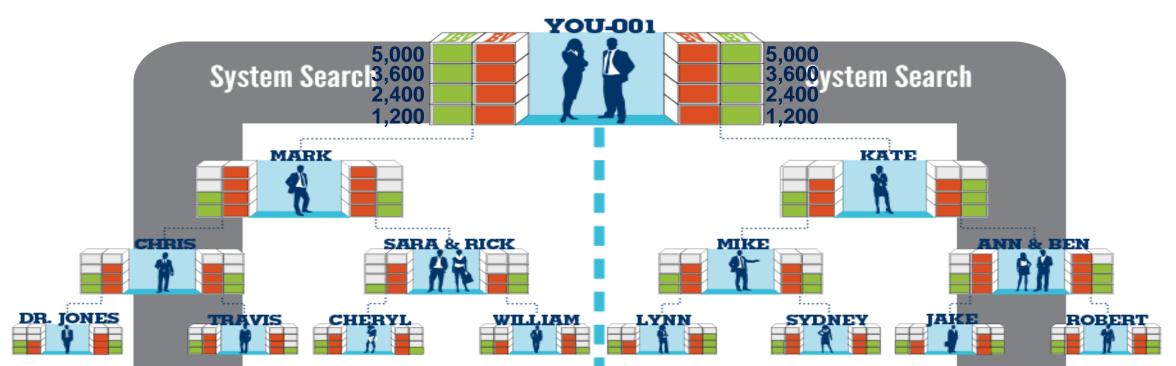

# **HOW COMMISSIONS ARE EARNED**

All orders [bv and ibv] are calculated weekly [infinitely/100%]

1,200 total BV from your left and right = \$300 2,400 total BV from your left and right = \$300 3,600 total BV from your left and right = \$300 5,000 total BV from your left and right = \$600

1,200 total IBV from your left and right = \$300 2,400 total IBV from your left and right = \$300 3,600 total IBV from your left and right = \$300 5,000 total IBV from your left and right = \$600