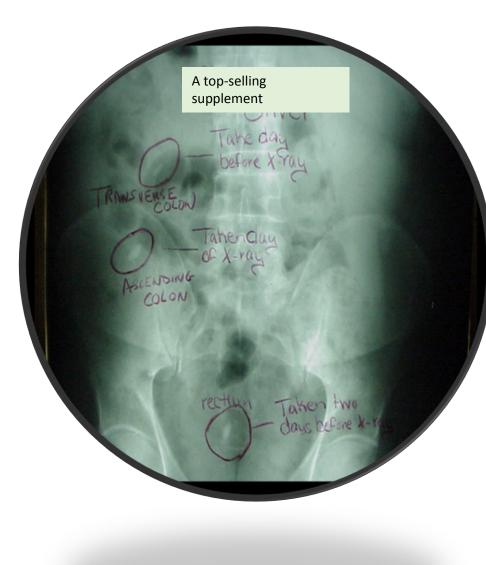

#### Not all Supplements are Alike!

- FASTEST, MOST EFFICIENT delivery system
- MOST ADVANCED AND SCIENTIFICALLY PROVEN ingredients
- Completely FREE OF BINDERS AND FILLERS
- GLUTEN FREE and no detectible GMO
- A CUSTOMIZABLE COMPOUND based on needs of client
- MEETS HIGHEST STANDARD FOR PURITY/INGREDIENT QUALITY