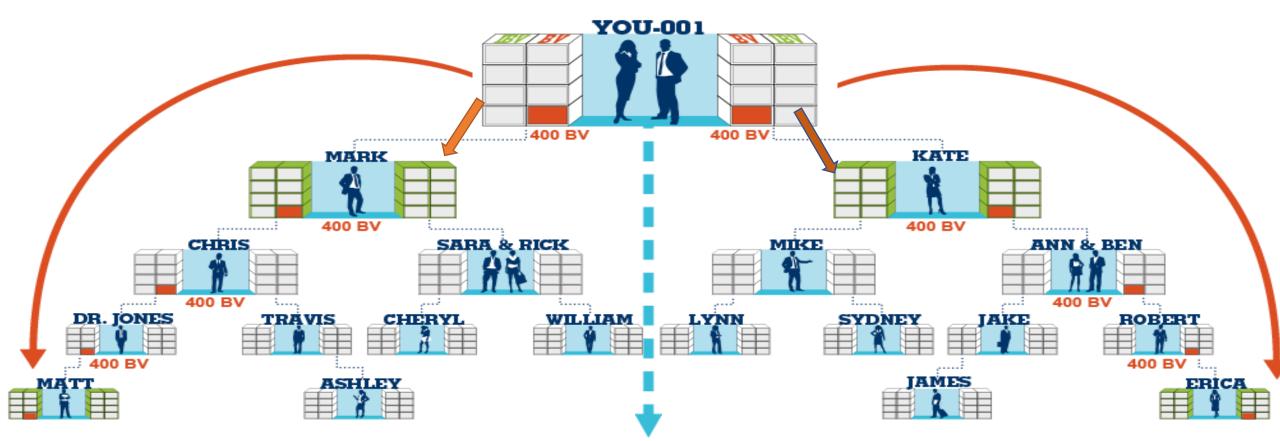

#### You can help your team make money.

Additional Partners can be placed under partners. You can assign volume to the lowest partner and it flows to all.

You can increase your income potential...

Open and activate additional Business Develop Centers [BDC] Earn Management bonuses up to \$600 a week per BDC.