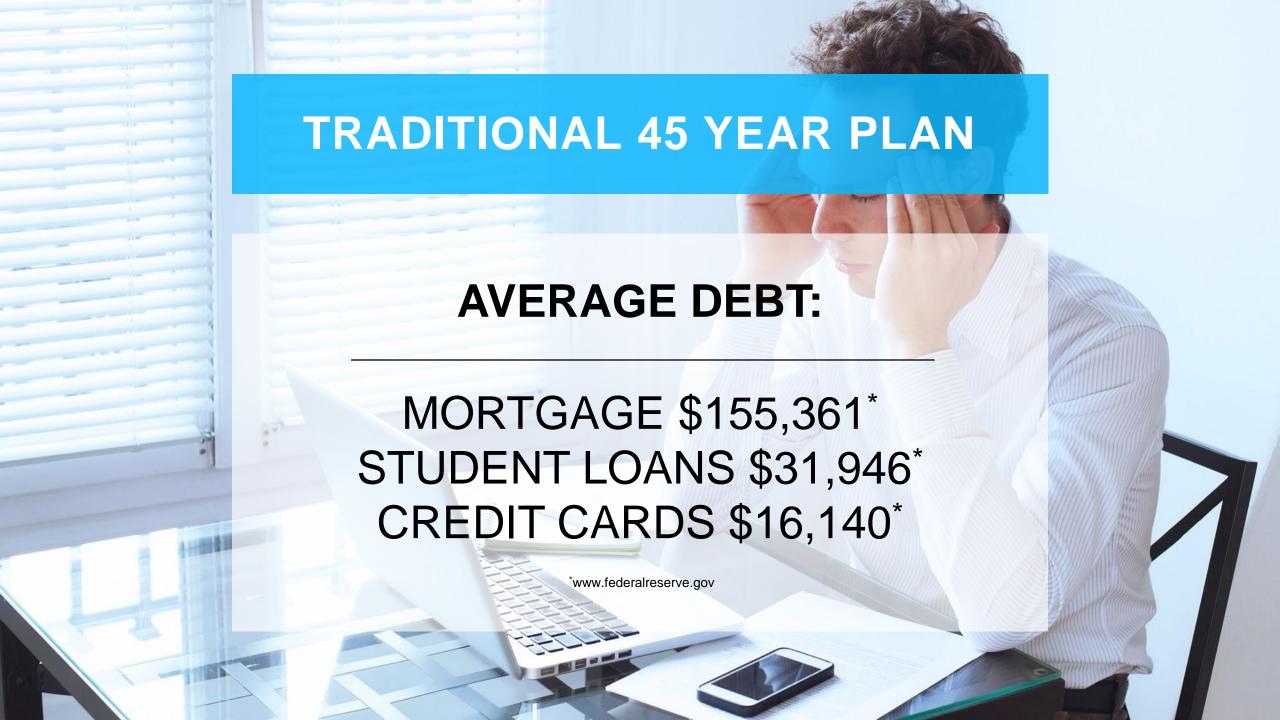

#### TRADITIONAL 45 YEAR PLAN

95 PERCENT OF PEOPLE
SPEND UP TO 45 YEARS OF
THEIR LIVES MAKING THE
OTHER 5 PERCENT
SUCCESSFUL

THEY WORK A PLAN FOR SOMEONE ELSE'S FINANCIAL SUCCESS – NOT THEIR OWN

FINANCIALLY FIT

STRUGGLING FINANCIALLY

65 PERCENT OF PEOPLE
AGE 65 AND OVER, SOCIAL
SECURITY PROVIDES THE
MAJORITY OF THEIR INCOME
(AVERAGE \$1,176 PER MONTH)\*

TO EARN AN EXTRA \$1,000 A MONTH AT 2% INTEREST YOU WOULD NEED TO SAVE \$600,000\*