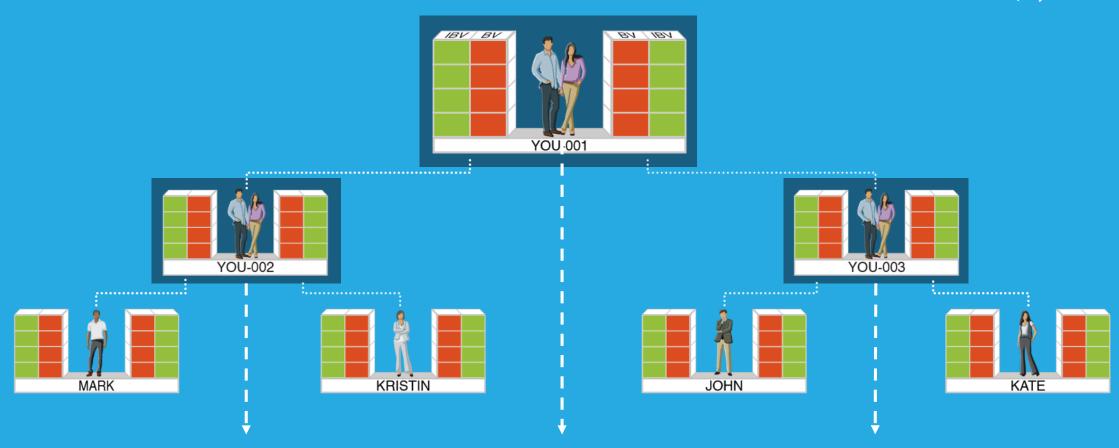

### **PLACEMENT OF BUSINESS VOLUME\***

#### **EXAMPLE: YOU HAVE AN ORDER OF 400 BV TO PLACE**

\*BV CAN BE PLACED IN A BDC OF INDIVIDUALS THAT YOU HAVE PERSONALLY SPONSORED