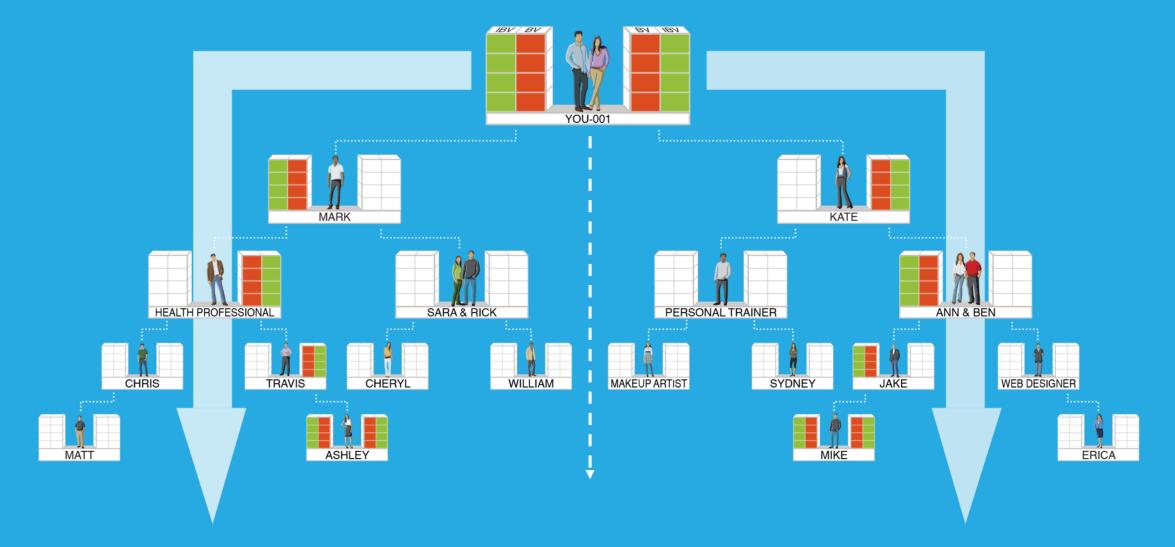

### PEOPLE LEAD TO PEOPLE

#### **OUR TRACKING SYSTEM SEARCHES DAILY TO INFINITY**

THE SYSTEM TRACKS PURCHASES AND SALES MADE BY YOU, YOUR CUSTOMERS AND YOUR TEAM. YOU RECEIVE 100% CREDIT FOR ALL VOLUME GENERATED WITHIN YOUR ORGANIZATION