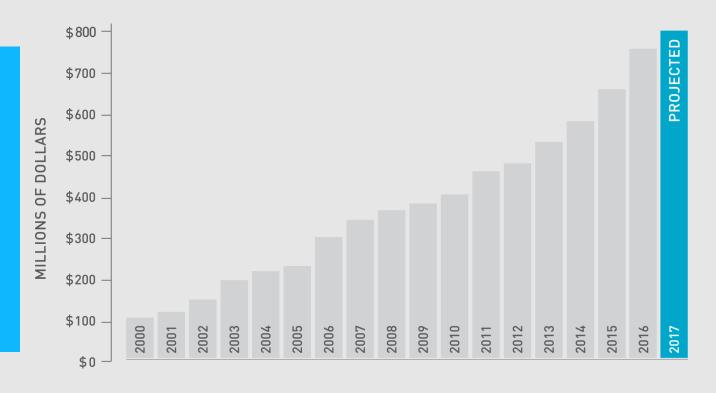

# WORLDWIDE COMPANY SALES

\$7,662,641,644

TOTAL ESTIMATED RETAIL PROFITS EARNED\*:

\$2,037,427,935

+

TOTAL COMMISSIONS EARNED:

\$1,969,544,127

TOTAL UNFRANCHISE® OWNER EARNINGS\*\*:

\$4,006,972,062