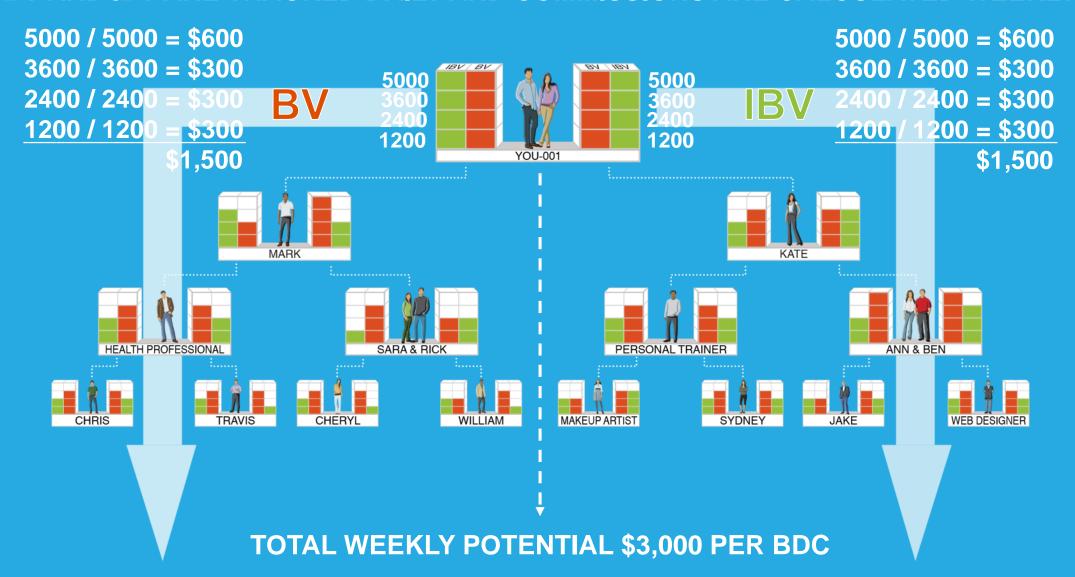

#### **HOW COMMISSIONS ARE EARNED**

#### BV AND IBV ARE TRACKED DAILY AND COMMISSIONS ARE CALCULATED WEEKLY

#### **AS YOUR ORGANIZATION EXPANDS**

#### THE FREQUENCY OF COMMISSIONS EARNED INCREASES UNTIL IT OCCURS WEEKLY

#### HOW MANAGEMENT BONUSES ARE EARNED

EACH TIME YOU AND ANY BDC IN YOUR LEFT AND RIGHT SALES ORGANIZATION COMPLETES THE BV COMMISSION CYCLE IN THE SAME WEEK, YOU RECEIVE A MANAGEMENT BONUS OF \$600

**TOTAL WEEKLY POTENTIAL \$3,600 PER BDC** 

#### **EARN MORE INCOME**

EACH UNFRANCHISE® OWNER STARTS WITH THREE BUSINESS DEVELOPMENT CENTERS EACH BUSINESS DEVELOPMENT CENTER HAS A WEEKLY EARNING POTENTIAL OF \$3,600

**TOTAL WEEKLY EARNING POTENTIAL: \$10,800** 