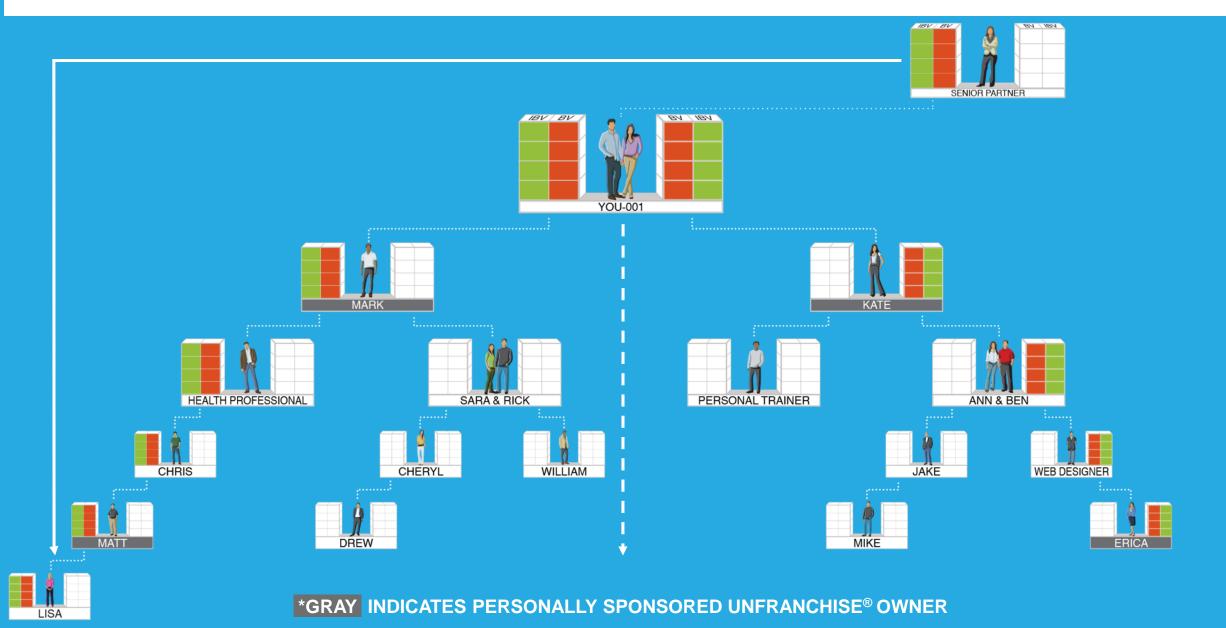

## STEP 5 – TEACH, MANAGE AND SUPPORT OTHERS

1. APPLY 2. CREATE

3. QUALIFY

4. ACTIVATE

\*GRAY INDICATES PERSONALLY SPONSORED UNFRANCHISE® OWNER

### PEOPLE LEAD TO PEOPLE

#### **OUR TRACKING SYSTEM SEARCHES DAILY TO INFINITY**

THE SYSTEM TRACKS PURCHASES AND SALES MADE BY YOU, YOUR CUSTOMERS AND YOUR TEAM. YOU RECEIVE 100% CREDIT FOR ALL VOLUME GENERATED WITHIN YOUR ORGANIZATION

### **PLACEMENT OF BUSINESS VOLUME\***

#### **EXAMPLE: YOU HAVE AN ORDER OF 400 BV TO PLACE**

\*BV CAN BE PLACED IN A BDC OF INDIVIDUALS THAT YOU HAVE PERSONALLY SPONSORED