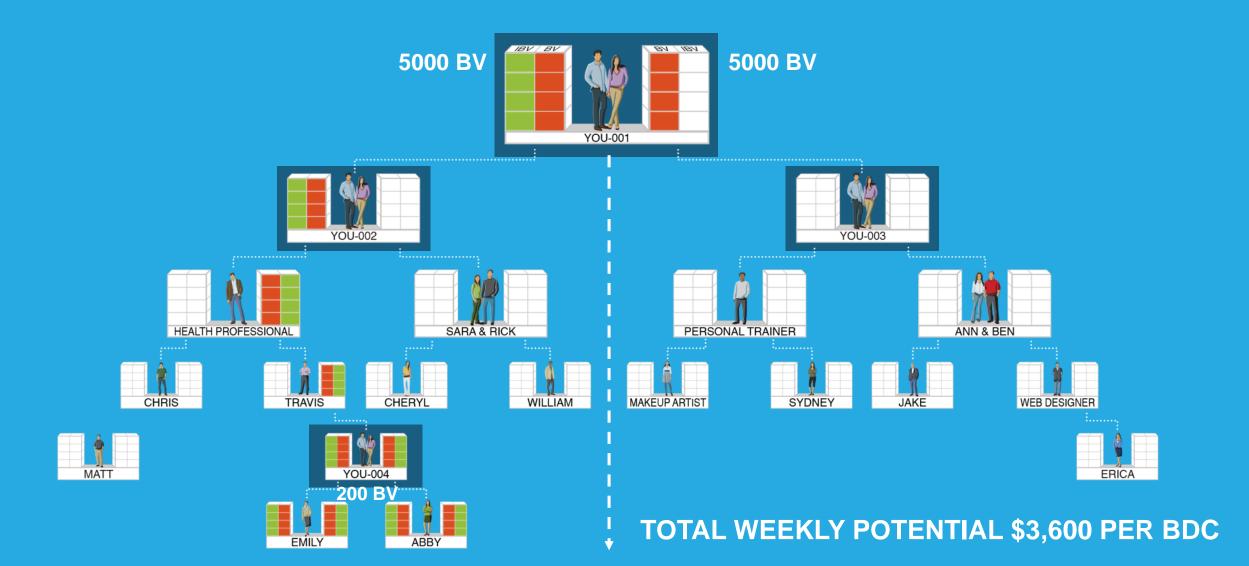

#### HOW MANAGEMENT BONUSES ARE EARNED

EACH TIME YOU AND ANY BDC IN YOUR LEFT AND RIGHT SALES ORGANIZATION COMPLETES THE BV COMMISSION CYCLE IN THE SAME WEEK, YOU RECEIVE A MANAGEMENT BONUS OF \$600

**TOTAL WEEKLY POTENTIAL \$3,600 PER BDC** 

#### **EARN MORE INCOME**

EACH UNFRANCHISE® OWNER STARTS WITH THREE BUSINESS DEVELOPMENT CENTERS EACH BUSINESS DEVELOPMENT CENTER HAS A WEEKLY EARNING POTENTIAL OF \$3,600

**TOTAL WEEKLY EARNING POTENTIAL: \$10,800** 

#### OPEN ADDITIONAL BUSINESS DEVELOPMENT CENTERS TO INCREASE YOUR COMMISSIONS