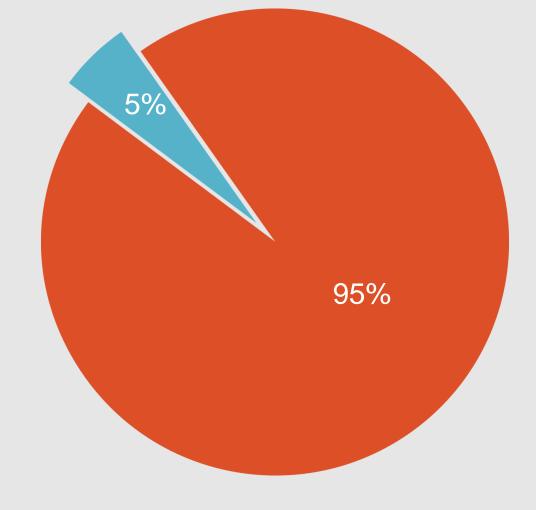

#### TRADITIONAL 45 YEAR PLAN

95 PERCENT OF PEOPLE
SPEND UP TO 45 YEARS OF
THEIR LIVES MAKING THE
OTHER 5 PERCENT
SUCCESSFUL

THEY WORK A PLAN FOR SOMEONE ELSE'S FINANCIAL SUCCESS – NOT THEIR OWN

FINANCIALLY FIT