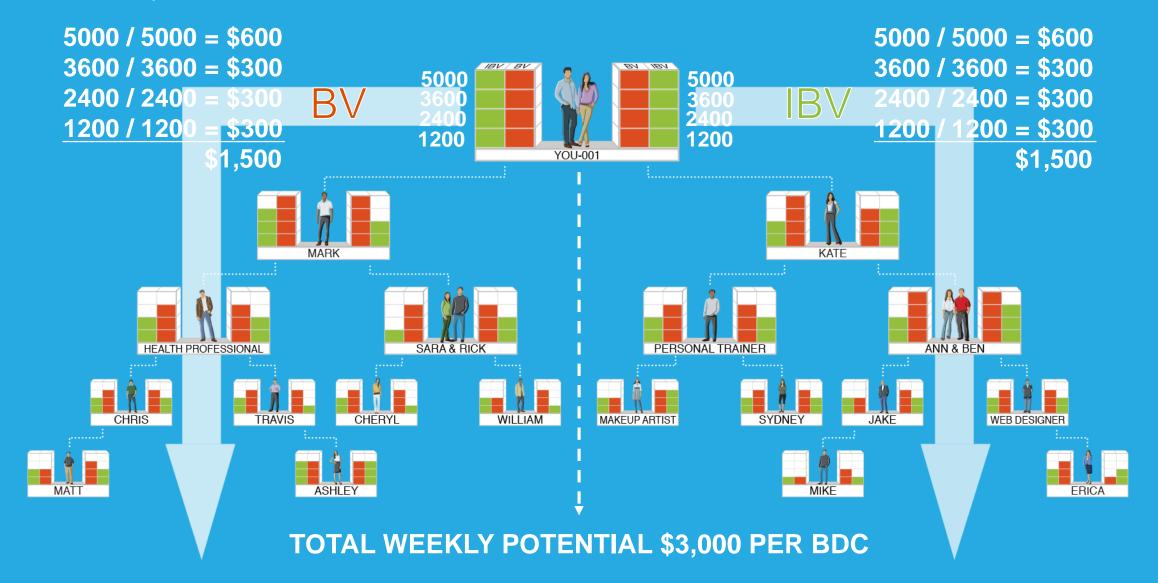

#### **HOW COMMISSIONS ARE EARNED**

#### BV AND IBV ARE TRACKED DAILY AND COMMISSIONS ARE CALCULATED WEEKLY

#### **AS YOUR ORGANIZATION EXPANDS**

#### THE FREQUENCY OF COMMISSIONS EARNED INCREASES UNTIL IT OCCURS WEEKLY

#### HOW MANAGEMENT BONUSES ARE EARNED

EACH TIME YOU AND ANY BDC IN YOUR LEFT AND RIGHT SALES ORGANIZATION COMPLETES THE BV COMMISSION CYCLE IN THE SAME WEEK, YOU RECEIVE A MANAGEMENT BONUS OF \$600

**TOTAL WEEKLY POTENTIAL \$3,600 PER BDC** 

#### **EARN MORE INCOME**

EACH UNFRANCHISE® OWNER STARTS WITH THREE BUSINESS DEVELOPMENT CENTERS EACH BUSINESS DEVELOPMENT CENTER HAS A WEEKLY EARNING POTENTIAL OF \$3,600

**TOTAL WEEKLY EARNING POTENTIAL: \$10,800** 