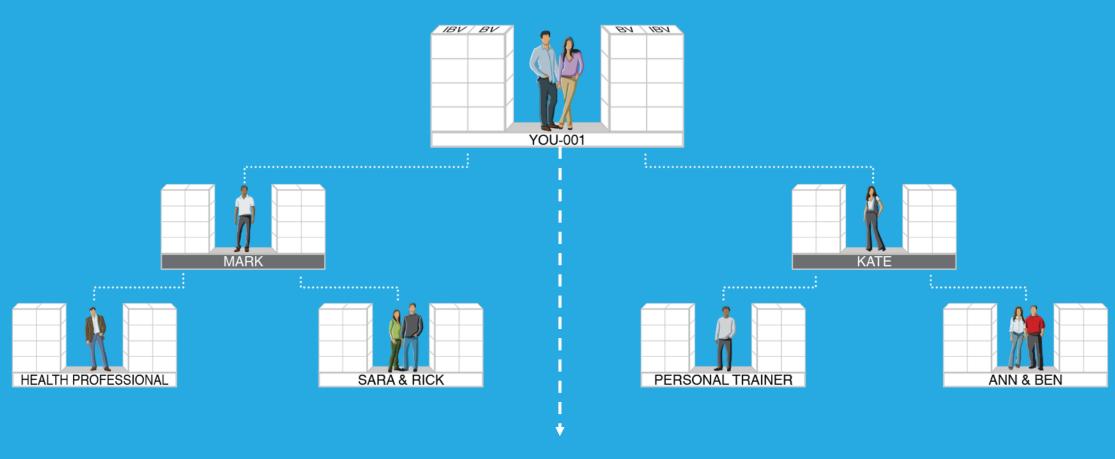

#### STEP 4 – ACTIVATE

PERSONALLY PARTNER (SPONSOR) AND PLACE ONE QUALIFIED UNFRANCHISE® OWNER IN YOUR LEFT AND RIGHT ORGANIZATIONS TO BE ELIGIBLE TO EARN COMMISSIONS

## STEP 5 – TEACH, MANAGE AND SUPPORT OTHERS

1. APPLY 2. CREATE

3. QUALIFY

4. ACTIVATE

\*GRAY INDICATES PERSONALLY SPONSORED UNFRANCHISE® OWNER

### PEOPLE LEAD TO PEOPLE

#### **OUR TRACKING SYSTEM SEARCHES DAILY TO INFINITY**

THE SYSTEM TRACKS PURCHASES AND SALES MADE BY YOU, YOUR CUSTOMERS AND YOUR TEAM. YOU RECEIVE 100% CREDIT FOR ALL VOLUME GENERATED WITHIN YOUR ORGANIZATION