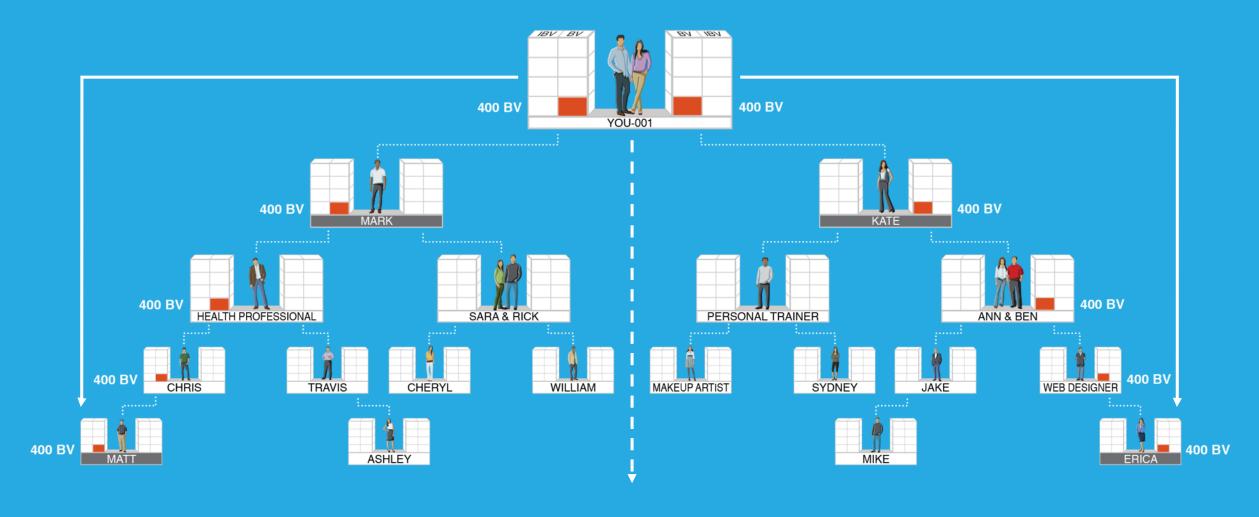

### **PLACEMENT OF BUSINESS VOLUME\***

#### **EXAMPLE: YOU HAVE AN ORDER OF 400 BV TO PLACE**

\*BV CAN BE PLACED IN A BDC OF INDIVIDUALS THAT YOU HAVE PERSONALLY SPONSORED