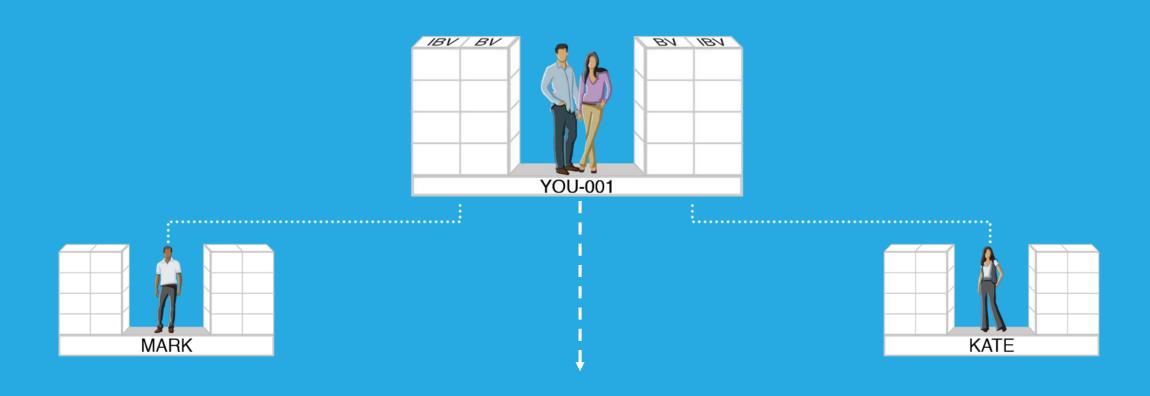

#### STEP 4 – ACTIVATE

PERSONALLY PARTNER (SPONSOR) AND PLACE ONE QUALIFIED UNFRANCHISE® OWNER IN YOUR LEFT AND RIGHT ORGANIZATIONS TO BE ELIGIBLE TO EARN COMMISSIONS

### PEOPLE LEAD TO PEOPLE

#### **OUR TRACKING SYSTEM SEARCHES DAILY TO INFINITY**

THE SYSTEM TRACKS PURCHASES AND SALES MADE BY YOU, YOUR CUSTOMERS AND YOUR TEAM. YOU RECEIVE 100% CREDIT FOR ALL VOLUME GENERATED WITHIN YOUR ORGANIZATION