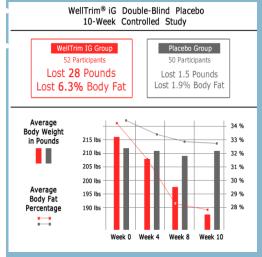

## In a double-blind placebo 10-week controlled study on WellTrim ® iG, 52 participants lost an average of 28 pounds and 6.3% body fat